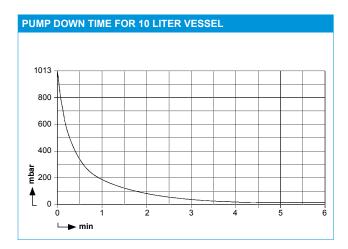

------|-------------|
| Diaphragm | PTFE-coated |
| Valves    | FFPM        |

#### OTHER DATA

| Weight [kg]                                    | 6.8             |
|------------------------------------------------|-----------------|
| Hose connections                               | ID 10           |
| Dimensions W x H x D [mm]                      | 110 x 212 x 317 |
| Permissible media and ambient temperature [°C] | +5 +40          |

| ACCESSORIES                          | ID     |
|--------------------------------------|--------|
| Silencer                             | 007006 |
| Hose connector G 1/8, ID 10, PVDF    | 112004 |
| Fine control valve with vacuum gauge | 112432 |
| Spares kit                           | 124809 |



# **Dimensions**



# **Performance characteristics**