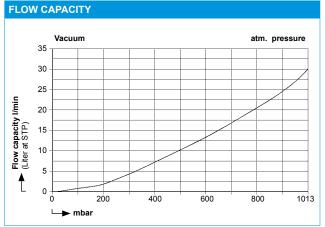

# **Performance characteristics**

# **Technical data**

| Flow rate [m³/h] at atm. pressure                     | 1.8   |  |
|-------------------------------------------------------|-------|--|
| Flow rate [l/min] at atm. pressure                    | 30    |  |
| Ultimate vacuum [mbar abs.]                           | 15    |  |
| Operating pressure [bar]                              | 0.5   |  |
| Voltage [V]                                           | 230   |  |
| Frequencies [Hz]                                      | 50    |  |
| Motor protection                                      | IP 20 |  |
| Power P <sub>1</sub> [W]                              | 110   |  |
| Operating current [A]                                 | 0.6   |  |
| With thermal switch and power fuse                    |       |  |
| Motors with other voltages and frequencies on request |       |  |