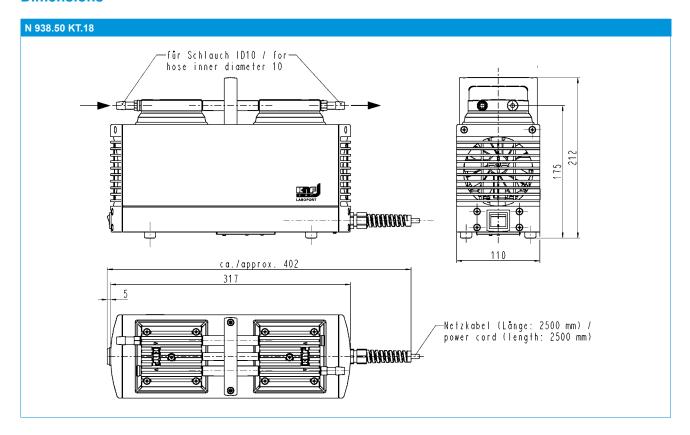

# **Dimensions**

#### OTHER DATA

| Weight [kg]                                    | 6.8             |
|------------------------------------------------|-----------------|
| Hose connections                               | ID 10           |
| Dimensions W x H x D [mm]                      | 110 x 212 x 317 |
| Permissible media and ambient temperature [°C] | +5 +40          |