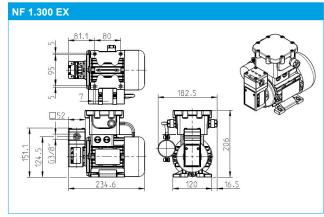

| SELECTION OF STANDARD PUMPS |                                      |                         |                          |                  |                   |
|-----------------------------|--------------------------------------|-------------------------|--------------------------|------------------|-------------------|
| Туре                        | Flow rate at atmos. pressure (I/min) | Max. suction head (mWg) | Max. pressure head (mWg) | Material options |                   |
|                             |                                      |                         |                          | Head             | Valves, diaphragm |
| NF 1.100_EX                 | 1.2                                  | 2.5                     | 40                       | PP, PVDF         | EPDM, FFKM, PTFE  |
| NF 1.10027 EX               | 1.2                                  | 2.5                     | 40                       | PP, PVDF         | EPDM, FFKM, PTFE  |
| NF 1.300_EX                 | 3.0                                  | 2.5                     | 40                       | PP, PVDF         | EPDM, FFKM, PTFE  |
| NF 1.30027 EX               | 3.0                                  | 2.5                     | 40                       | PP, PVDF         | EPDM, FFKM, PTFE  |