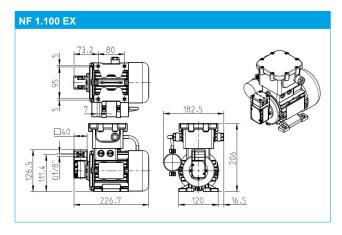

| SELECTION OF STANDARD PUMPS |                                      |                         |                          |                  |                   |
|-----------------------------|--------------------------------------|-------------------------|--------------------------|------------------|-------------------|
| Туре                        | Flow rate at atmos. pressure (I/min) | Max. suction head (mWg) | Max. pressure head (mWg) | Material options |                   |
|                             |                                      |                         |                          | Head             | Valves, diaphragm |
| NF 1.100_EX                 | 1.2                                  | 2.5                     | 40                       | PP, PVDF         | EPDM, FFKM, PTFE  |
| NF 1.10027 EX               | 1.2                                  | 2.5                     | 40                       | PP, PVDF         | EPDM, FFKM, PTFE  |
| NF 1.300_EX                 | 3.0                                  | 2.5                     | 40                       | PP, PVDF         | EPDM, FFKM, PTFE  |
| NF 1.30027 EX               | 3.0                                  | 2.5                     | 40                       | PP, PVDF         | EPDM, FFKM, PTFE  |