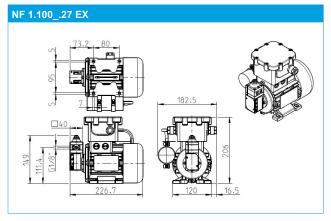

| SELECTION OF STANDARD PUMPS |                                      |                         |                          |                  |                   |
|-----------------------------|--------------------------------------|-------------------------|--------------------------|------------------|-------------------|
| Туре                        | Flow rate at atmos. pressure (I/min) | Max. suction head (mWg) | Max. pressure head (mWg) | Material options |                   |
|                             |                                      |                         |                          | Head             | Valves, diaphragm |
| NF 1.100_EX                 | 1.2                                  | 2.5                     | 40                       | PP, PVDF         | EPDM, FFKM, PTFE  |
| NF 1.10027 EX               | 1.2                                  | 2.5                     | 40                       | PP, PVDF         | EPDM, FFKM, PTFE  |
| NF 1.300_EX                 | 3.0                                  | 2.5                     | 40                       | PP, PVDF         | EPDM, FFKM, PTFE  |
| NF 1.30027 EX               | 3.0                                  | 2.5                     | 40                       | PP, PVDF         | EPDM, FFKM, PTFE  |