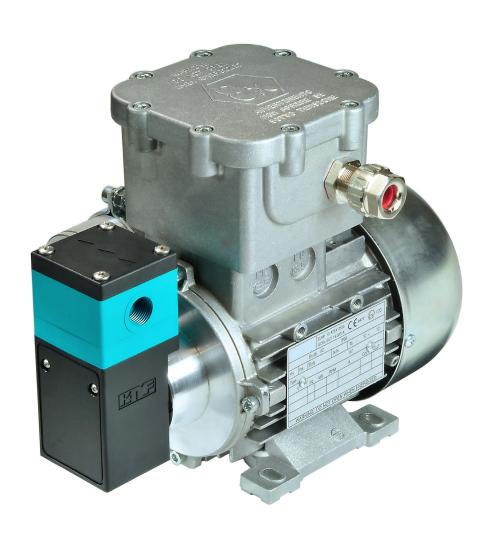

There are 12 different pump variations in our product range which comply with the 2014/34/EU directive and we would be delighted to offer advice on which is the best for your application.

KNF Ex pump head, II 2G Ex h IIB T5 Gb Ex motor, 230V/50-60Hz, II 2G Ex db IIC T4 Gb